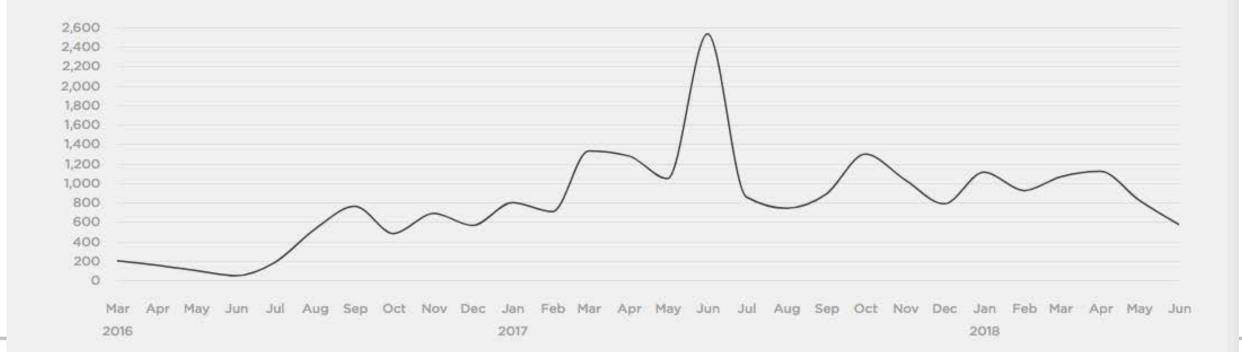

#### TRAFFIC OVERVIEW

Mar 1, 2016–Jun 18, 2018 🗸 All devices

¥

| Unique Visitors | Visits         | Pageviews      |  |
|-----------------|----------------|----------------|--|
| 20.4k           | 22.6k          | 52.7k          |  |
| + 158.1% yr/yr  | + 106.1% yr/yr | + 109.7% yr/yr |  |
|                 |                |                |  |

#### Visits by month (Tue, Mar 1, 2016-Mon, Jun 18, 2018)

| TRAFFIC SOURCES                                                                                                                                                   | Mar 1, 2016–Jun 18, 2018 🖌 All devices 🗸                       |
|-------------------------------------------------------------------------------------------------------------------------------------------------------------------|----------------------------------------------------------------|
|                                                                                                                                                                   |                                                                |
| 2,600<br>2,000<br>1,800<br>1,600<br>1,400<br>1,200<br>1,000<br>800<br>600<br>400<br>200<br>0<br>Mar Apr May Jun Jul Aug Sep Oct Nov Dec Jan Feb Mar Apr 1<br>2016 | Ay Jun Jul Aug Sep Oct Nov Dec Jan Feb Mar Apr May Jun<br>2018 |
| SOURCES                                                                                                                                                           | VISITS -                                                       |
| Direct                                                                                                                                                            | 9,680 (43%)                                                    |
| Search                                                                                                                                                            | 7,513 (33%)                                                    |