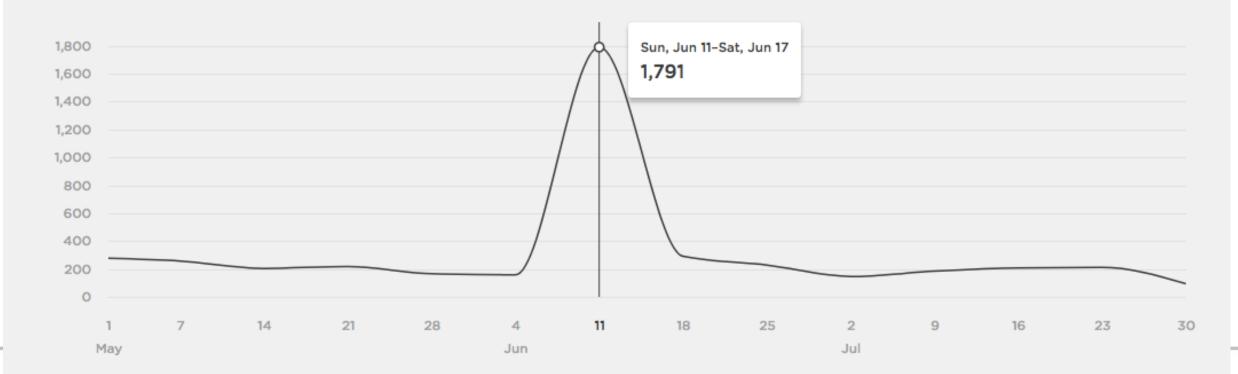

#### TRAFFIC OVERVIEW

May 1–Jul 31, 2017 🗸 All devices 🗸

| Unique Visitors  | Visits           | Pageviews        |  |
|------------------|------------------|------------------|--|
| 3,361            | 4,432            | 10.1k            |  |
| + 1,361.3% yr/yr | + 1,247.1% yr/yr | + 1,081.4% yr/yr |  |

Visits by week (Mon, May 1-Mon, Jul 31, 2017)