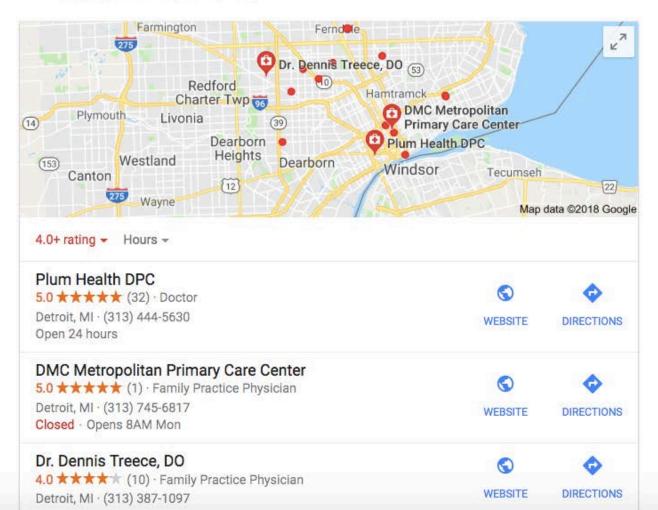

#### Plum Health - Direct Primary Care in Detroit, Michigan

#### https://www.plumhealthdpc.com/ -

Plum Health Direct Primary Care in Detroit, Michigan delivers affordable, accessible healthcare services in Detroit and beyond. ... Plum Health DPC Doctor.jpg.

#### Plum Health DPC - Home | Facebook

https://www.facebook.com > Places > Detroit, Michigan > Family Doctor ▼ ★★★★ Rating: 5 - 21 votes Plum Health DPC. 1K likes. Plum Health delivers affordable, accessible healthcare services in Detroit and beyond.

#### 96 See photos See outside Plum Health DPC Website Directions 5.0 **\*\*\*\*** 37 Google reviews Doctor in Detroit, Michigan Address: 1759 21st St, Detroit, MI 48216 Hours: Open 24 hours -Products and Services: plumhealthdpc.com Appointments: plumhealthdpc.com Phone: (313) 444-5630 Suggest an edit **Questions & answers** Ask a question See all questions (1) Reviews from the web