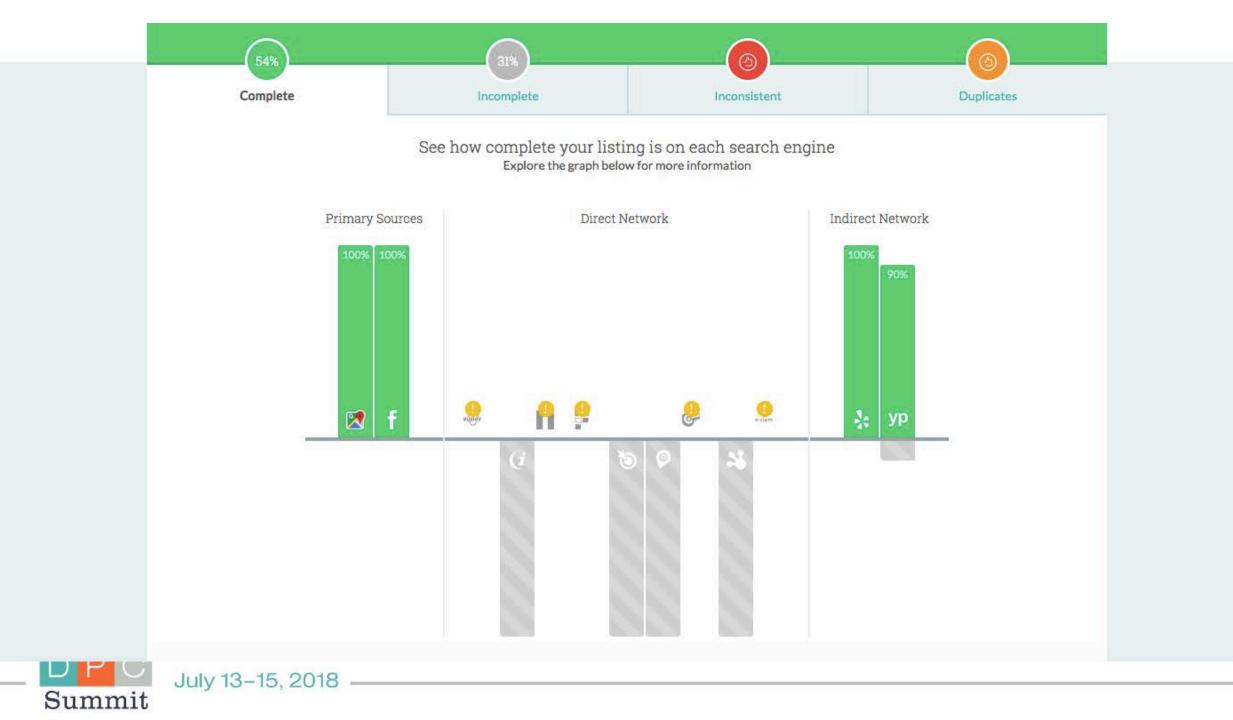

## **Plum Health DPC**

#### 2,317 PEOPLE FOUND YOU ON GOOGLE

59

asked for directions
1.7% FROM APRIL 2018

51 visited your website

-35% FROM APRIL 2018

Stand out to customers with a

post about your business.

called you \* 6.7% FROM APRIL 2018