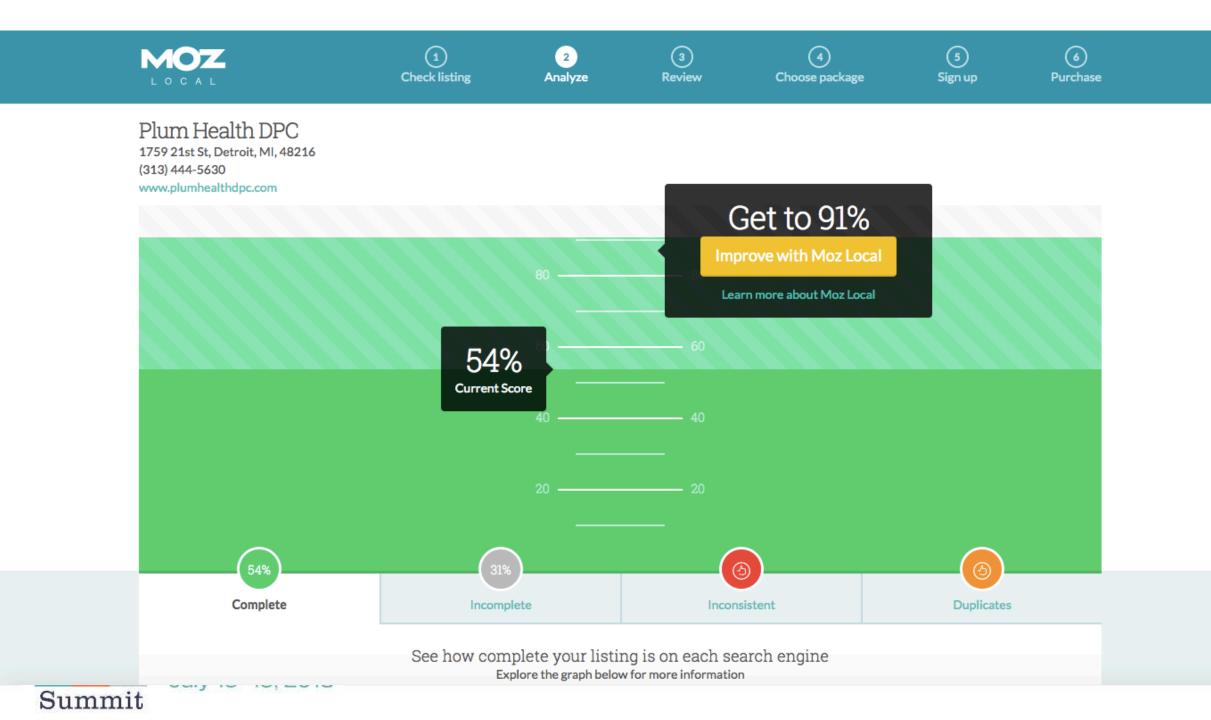

## **Plum Health DPC**

#### 2,317 PEOPLE FOUND YOU ON GOOGLE

59

asked for directions
1.7% FROM APRIL 2018

51 visited your website

-35% FROM APRIL 2018

Stand out to customers with a

post about your business.

called you \* 6.7% FROM APRIL 2018