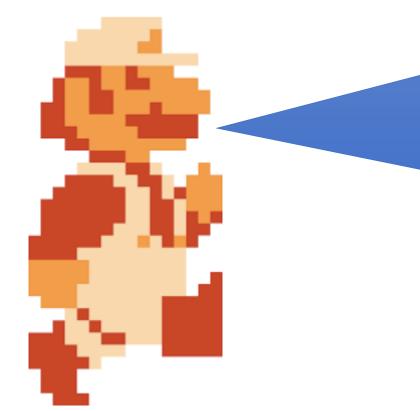

## How to Leverage Story Telling

#### Summit

Hi, I'm Mario, and before I had the power of the flower, I felt small.Now, I really feel like I'm in control of my own destiny!