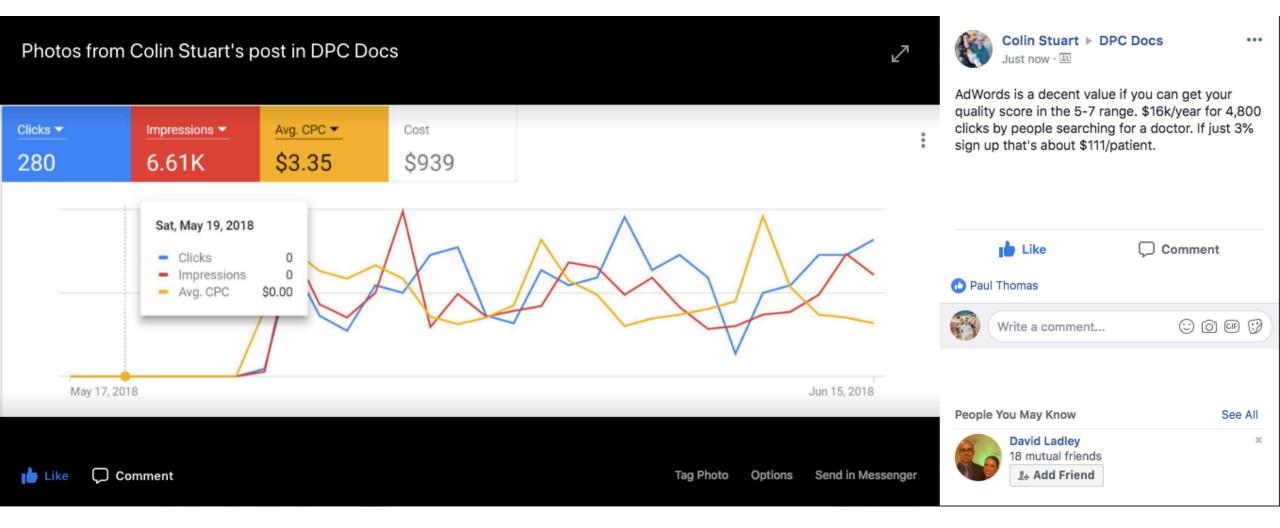

R YOU: Members can access their ...

#### 96 See photos See outside Plum Health DPC Website Directions 5.0 **\*\*\*\*** 37 Google reviews Doctor in Detroit, Michigan Address: 1759 21st St, Detroit, MI 48216 Hours: Open 24 hours -Products and Services: plumhealthdpc.com Appointments: plumhealthdpc.com Phone: (313) 444-5630 Suggest an edit **Questions & answers** Ask a question See all questions (1) Reviews from the web

| Facebook |  |
|----------|--|
| 5/5      |  |
| 21 votes |  |

Healthgrades 5/5 54 reviews



### Google My Business

## **Plum Health DPC**

#### 2,317 PEOPLE FOUND YOU ON GOOGLE

59

asked for directions
1.7% FROM APRIL 2018

51 visited your website

-35% FROM APRIL 2018

Stand out to customers with a

post about your business.



called you \* 6.7% FROM APRIL 2018









July 13-15, 2018 -

## AES Question aafp3.cnf.io





July 13-15, 2018

# After Google, which is the largest search engine?

- a) Bing.com
- b) Yahoo.com
- c) GoDaddy.com
- d) YouTube.com
- e) Ask.com
- f) Amazon.com
- g) Facebook.com





Trending

History

£1)

# - FILTER

Q



Browse channels

Sign in now to see your

channels and recommendations!

SIGN IN

0



About 125,000 results

----

family medicine detroit

#### Family Doctor Accepting New Patients in Detroit Michigan

Plum Health DPC • 38 views • 3 months ago

Hello, this is Dr. Paul Thomas with Plum Health DPC and we are a family medicine clinic in Southwest Detroit and we are ...

#### Family Medicine Doctor in Detroit on HealthGrades

Plum Health DPC • 12 views • 1 year ago

The HealthGrades platform can be frustrating!