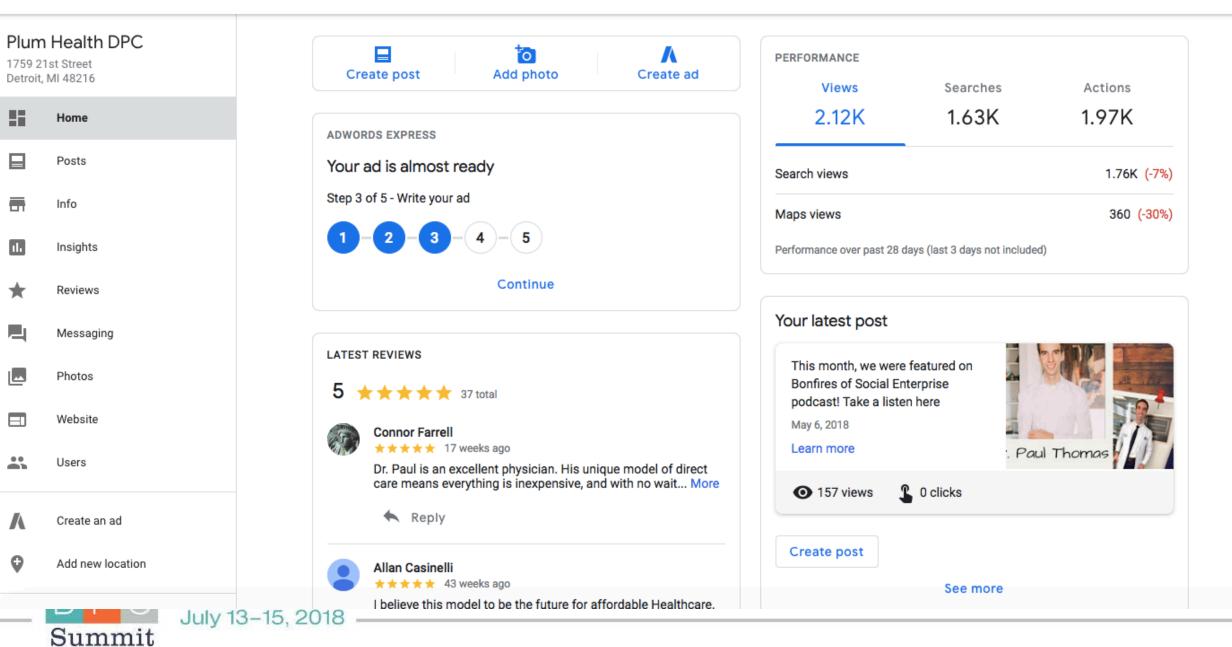

### Google My Business

## **Plum Health DPC**

#### 2,317 PEOPLE FOUND YOU ON GOOGLE

59

asked for directions
1.7% FROM APRIL 2018

51 visited your website

-35% FROM APRIL 2018

Stand out to customers with a

post about your business.

called you \* 6.7% FROM APRIL 2018