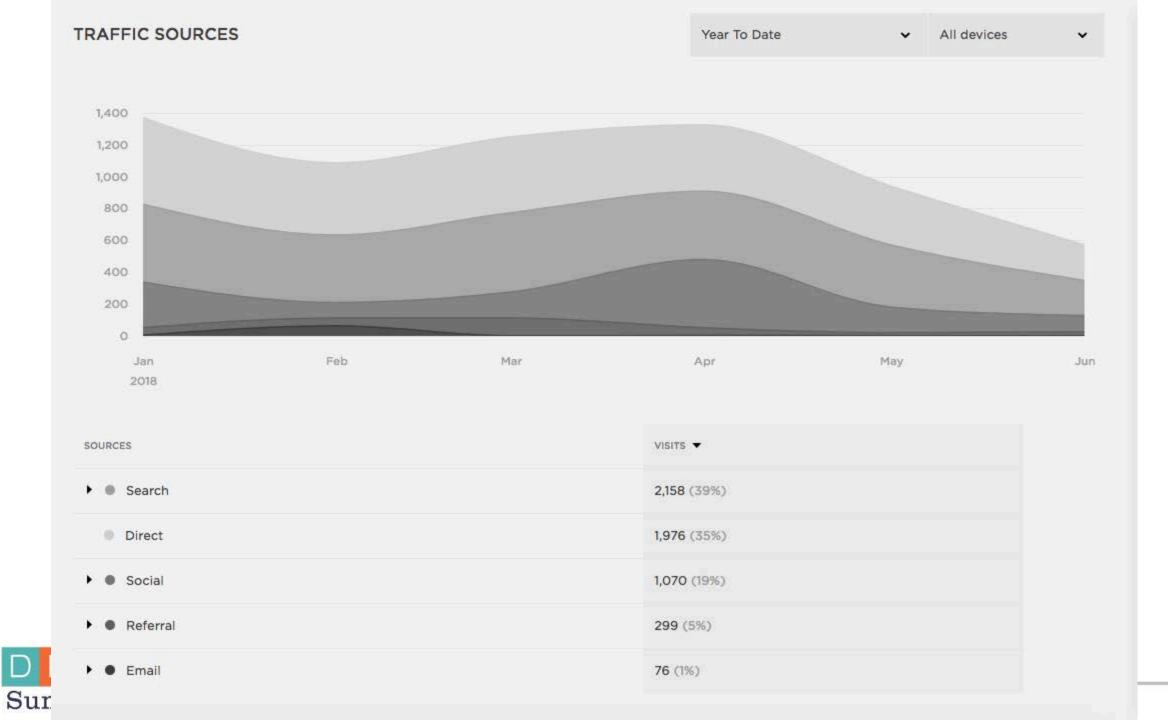

## What does "SEO" stand for?

- a) Should've Entered Orthopedics
- b) Serious Ebola Outbreak
- c) Send Emojis Over
- d) Search Engine Optimization

| SOURCES    | VISITS 🔻    |
|------------|-------------|
| ▼ ● Search | 2,158 (39%) |
| ► Google   | 2,048       |
| ▶ Bing     | 67          |
| ► Yahoo!   | 21          |
| DuckDuckGo | 12          |
| ► Ecosia   | 4           |
| ► Ask      | 3           |
| ► Comcast  | 2           |
| MyWay      | 1           |
| Direct     | 1,976 (35%) |
|            |             |

|          | TRAFFIC SOURCES                            |       | Year To Date | ~ | All devices | ~ |  |  |  |
|----------|--------------------------------------------|-------|--------------|---|-------------|---|--|--|--|
|          |                                            |       |              |   |             |   |  |  |  |
|          | Search                                     | 2,158 | (39%)        |   |             |   |  |  |  |
|          | Direct                                     | 1,976 | 1,976 (35%)  |   |             |   |  |  |  |
|          | Social                                     | 1,070 | 1,070 (19%)  |   |             |   |  |  |  |
|          | ▼ ● Referral                               | 299 ( | 5%)          |   |             |   |  |  |  |
|          | businessinsider.com                        | 46    |              |   |             |   |  |  |  |
|          | funrun.boosterthon.com                     | 27    |              |   |             |   |  |  |  |
|          | ▶ yandex.ru                                | 20    |              |   |             |   |  |  |  |
|          | crainsdetroit.com                          | 19    |              |   |             |   |  |  |  |
|          | amp-businessinsider-com.cdn.ampproject.org | 16    |              |   |             |   |  |  |  |
|          | blog.hint.com                              | 13    |              |   |             |   |  |  |  |
|          | rockworld.rockfin.com                      | 12    |              |   |             |   |  |  |  |
|          | ▶ dpcalliance.org                          | 9     |              |   |             |   |  |  |  |
|          | • mydpc.org                                | 8     |              |   |             |   |  |  |  |
| D<br>Sur | medicareworld.com                          | 8     |              |   |             |   |  |  |  |
| Sur      | ▶ tedxdetroit.com                          | 8     |              |   |             |   |  |  |  |