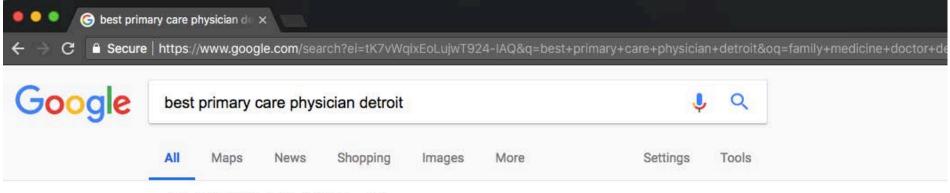

### Searches related to family doctor detroit

family doctor in detroit mi best primary care physician detroit primary care physician detroit mi family doctors near me primary care doctors near me doctors in detroit top primary care physicians near me doctors in detroit mi