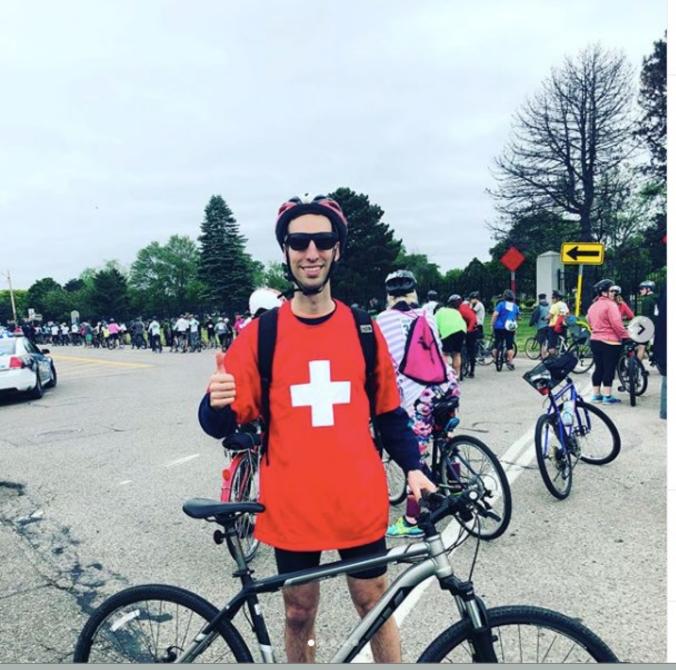

#### plumhealthdpc Mount Olivet Cemetery (Detroit)

plumhealthdpc Volunteering @tour.de.troit's Tour d'Eastside - a great ride on a beautiful Saturday in #Detroit #tourdeastside #tourdetroit #bikedetroit #detroitbikes #detroitbikelife #volunteer #medic

54w

Liked by kanakattackari and 53 others

JUNE 2, 2018

Add a comment...