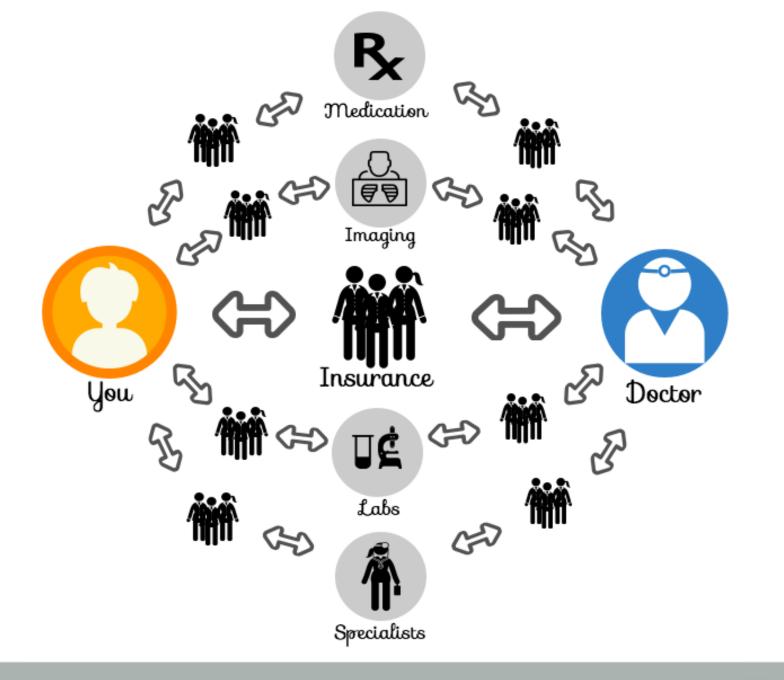

## #2 Develop Strong Relationships

- Develop strong relationships with your attendings and consultants locally
  - These relationships will become valuable assets for you as you build out your DPC practice and create a referral network for your patients

### #3 Find Out the Prices

- Ask questions during residency about the prices and costs of services at the hospitals and clinics where you work and see patients
  - Having a solid list of pricing at your local hospital will give a good comparison for the prices that you will negotiate for your DPC practice
  - These will eventually become good material for marketing your practice

### #4 Find Mentors

- Develop mentoring relationships with physicians in your residency and DPC doctors in your community, state, or nationally
  - Starting a Direct Primary Care practice can be difficult
  - If you develop strong relationships with mentors who can help you through the process, it will make starting your DPC practice easier