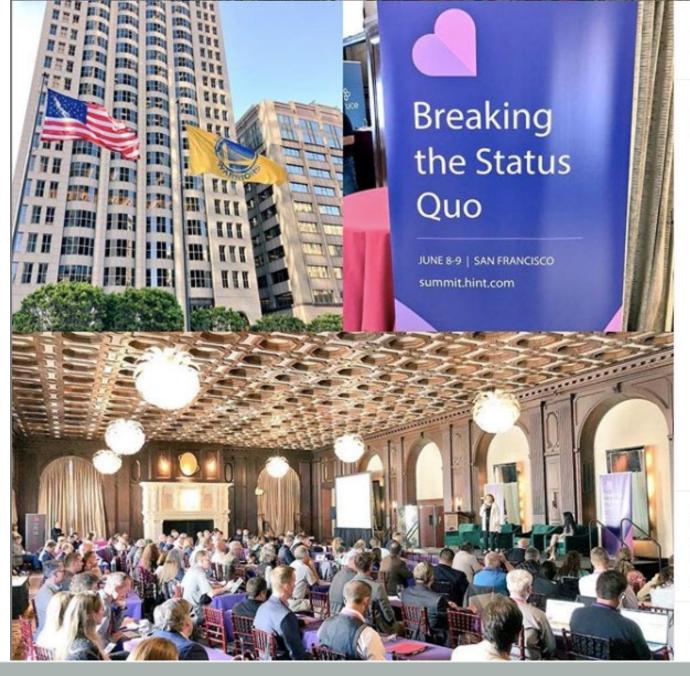

#### plumhealthdpc The Julia Morgan Ballroom

plumhealthdpc A beautiful, inspiring conference with #hinthealth answering the biggest question: how can we break the status quo in #healthcare? @zakholdsworth @zdoggmd @neuhofel @dcontorno #sanfrancisco #directprimarycare #dpcconference #dpcsummit #hinthealth2018 #healthcaresystem #juliamorganballroom #familymedicinedoc #familymedicinedoctor