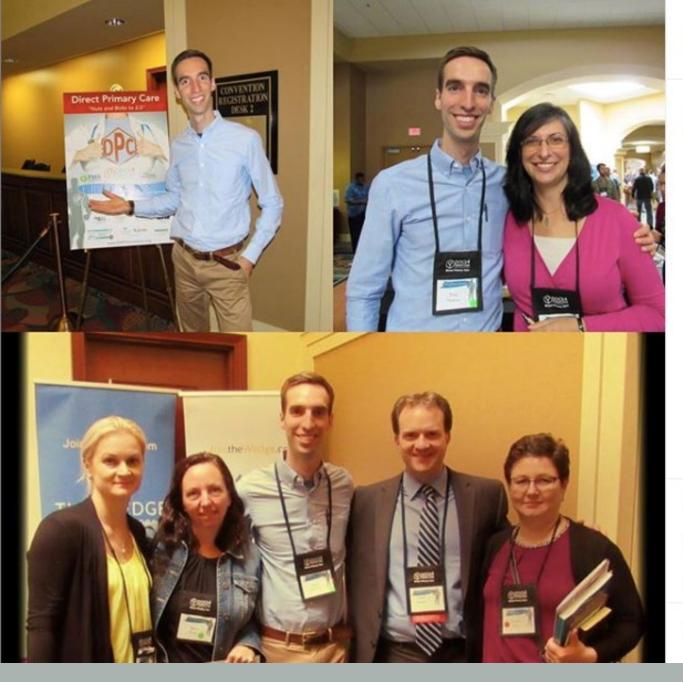

### #5 Attend the DPC Conferences

- Attend a Direct Primary Care conference
  - A great opportunity to network with existing DPC doctors and potential DPC doctors
  - An opportunity to learn best practices
  - An opportunity to learn about the personalities of DPC doctors

plumhealthdpc Had a phenomenal time @the\_aafp #dpcsummit2018 with my #directprimarycare colleagues and I had the honor of speaking at the event! #dpcsummit #aafp #familymedicinedoctor @neuhofel @atlasmd @ifcdirect @drjeffreysgold