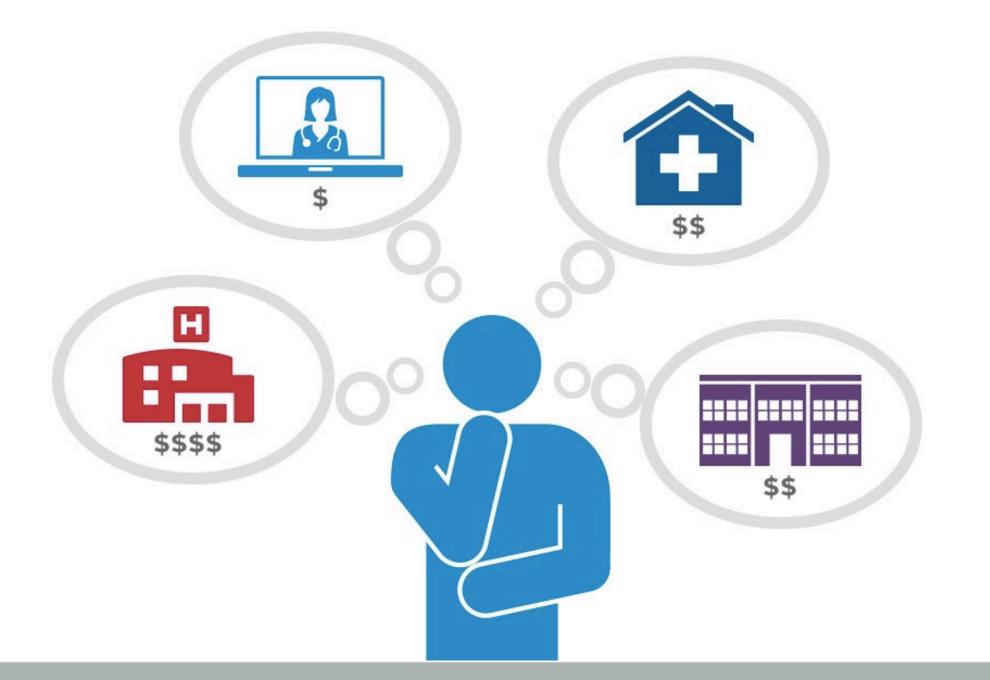

### #3 Find Out the Prices

- Ask questions during residency about the prices and costs of services at the hospitals and clinics where you work and see patients
  - Having a solid list of pricing at your local hospital will give a good comparison for the prices that you will negotiate for your DPC practice
  - These will eventually become good material for marketing your practice

## How much does a Comprehensive Metabolic Panel cost at your hospital?

- a) \$10
- b) \$50
- c) \$100
- d) \$150
- e) \$200

aafp4.cnf.io

## How much does a MRI of the Knee cost at your hospital?

- a) \$100
- b) \$250
- c) \$500
- d) \$1,000
- e) \$3,000

aafp4.cnf.io