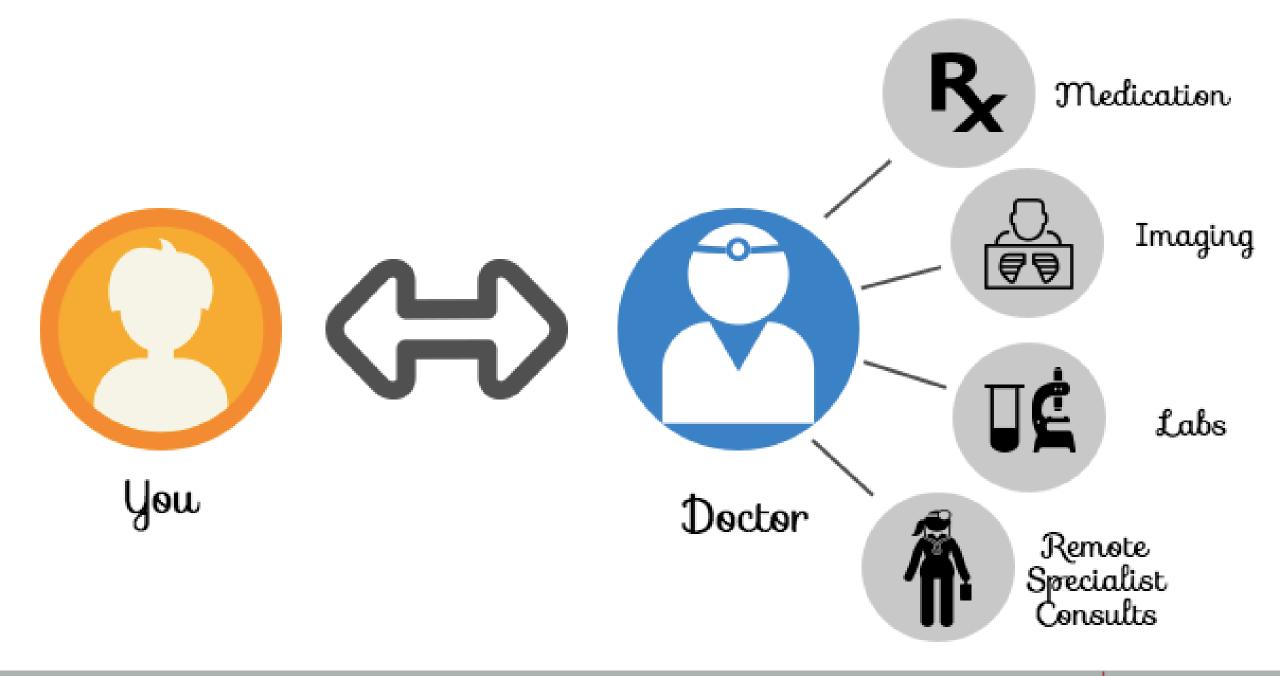

## #2 Develop Strong Relationships

- Develop strong relationships with your attendings and consultants locally
  - These relationships will become valuable assets for you as you build out your DPC practice and create a referral network for your patients

### #3 Find Out the Prices

- Ask questions during residency about the prices and costs of services at the hospitals and clinics where you work and see patients
  - Having a solid list of pricing at your local hospital will give a good comparison for the prices that you will negotiate for your DPC practice
  - These will eventually become good material for marketing your practice

### #4 Find Mentors

- Develop mentoring relationships with physicians in your residency and DPC doctors in your community, state, or nationally
  - Starting a Direct Primary Care practice can be difficult
  - If you develop strong relationships with mentors who can help you through the process, it will make starting your DPC practice easier