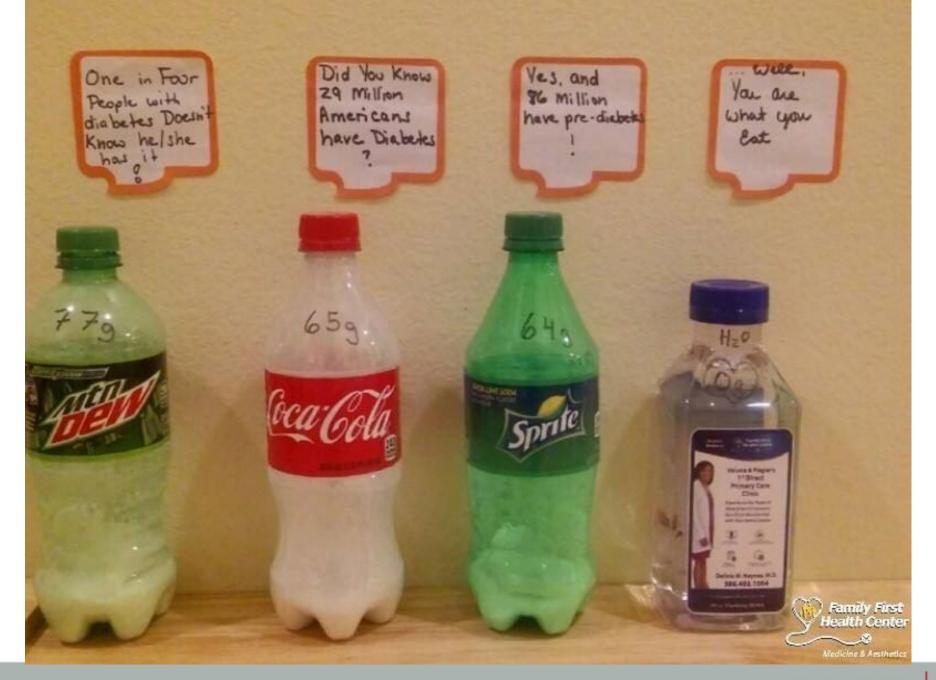

egies to attract and engage patients and employers interested in Integrative Medicine techniques











## Teamwork Makes the Dream Work





## It's Not Just Supplements







#### **Barbershops and** healthcare: Daytona **Beach doctor brings blood** pressure screenings to community

**By Linda Weaver Correspondent** 

Posted Apr 3, 2017 at 2:01 AM







DAYTONA BEACH - Barbershops and healthcare. Who would have figured the two would make a perfect community health match? Dr. Delicia Haynes of Daytona Beach, did, that's





Our First 'Wellness is Ageless' Zumba Gold Fitness Event was a huge success!









Thanks for coming out! Stay tuned for future events!

## Benefits for Employers







Sponsored our annual...



At The Boys & Girls Club of Volusia/Flagler Counties















## Hypertension Fix with Food

Live Webinar with Dr. Lauren, The Culinary Doctor!

LEARN HOW HYPERTENSION AFFECTS YOUR HEALTH & HOW TO FIX IT WITH FOOD!

Wed June 19th 7pm est

Register now: www.HypertensionandFood.com



## Age Based -vs- Value Based Pricing?





## Questions?

Submit your questions to: <a href="mailto:aafp4.cnf.io">aafp4.cnf.io</a>

Don't forget to evaluate this session!

Contact Information
Delicia M Haynes, MD
drhaynes@familyfirsth
ealthcenter.com
@DrDeliciaMD
www.drdeliciamd.com