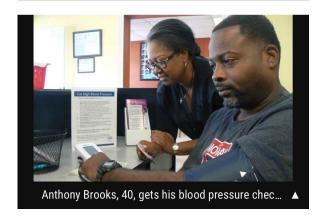

#### **Barbershops and** healthcare: Daytona **Beach doctor brings blood** pressure screenings to community

**By Linda Weaver Correspondent** 

Posted Apr 3, 2017 at 2:01 AM

DAYTONA BEACH - Barbershops and healthcare. Who would have figured the two would make a perfect community health match? Dr. Delicia Haynes of Daytona Beach, did, that's