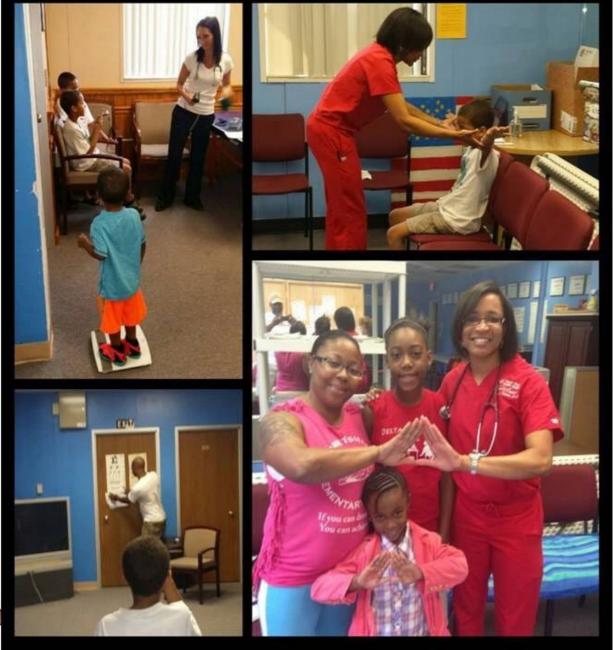

trategies to attract and engage patients and employers interested in Integrative Medicine techniques











## Teamwork Makes the Dream Work





## It's Not Just Supplements







#### **Barbershops and** healthcare: Daytona **Beach doctor brings blood** pressure screenings to community

**By Linda Weaver Correspondent** 

Posted Apr 3, 2017 at 2:01 AM







DAYTONA BEACH - Barbershops and healthcare. Who would have figured the two would make a perfect community health match? Dr. Delicia Haynes of Daytona Beach, did, that's





Our First 'Wellness is Ageless' Zumba Gold Fitness Event was a huge success!









Thanks for coming out! Stay tuned for future events!

## Benefits for Employers







Sponsored our annual...



At The Boys & Girls Club of Volusia/Flagler Counties















## Hypertension Fix with Food

Live Webinar with Dr. Lauren, The Culinary Doctor!

LEARN HOW HYPERTENSION AFFECTS YOUR HEALTH & HOW TO FIX IT WITH FOOD!

Wed June 19th 7pm est

Register now: www.HypertensionandFood.com



## Age Based -vs- Value Based Pricing?





## Questions?

Submit your questions to: <a href="mailto:aafp4.cnf.io">aafp4.cnf.io</a>

Don't forget to evaluate this session!

Contact Information
Delicia M Haynes, MD
drhaynes@familyfirsth
ealthcenter.com
@DrDeliciaMD
www.drdeliciamd.com